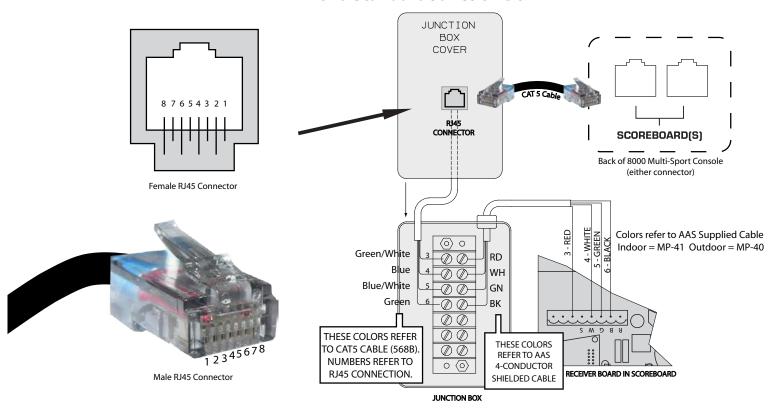

#### **Hardwire Scoreboard Wiring**

With a Standard Junction Box

|                                              |                                                                                                                                                                                                                                                                                                                                                                                           |      |      | 0 (           |        |          | _   |                 |       |
|----------------------------------------------|-------------------------------------------------------------------------------------------------------------------------------------------------------------------------------------------------------------------------------------------------------------------------------------------------------------------------------------------------------------------------------------------|------|------|---------------|--------|----------|-----|-----------------|-------|
| OVERALL DIMENSION                            | 4' high x 10' wide x 5.0" deep. Unistrut mounting (standard) adds an additional 1.625" Depth.                                                                                                                                                                                                                                                                                             |      |      |               |        |          |     |                 |       |
| INFORMATION DISPLAYED                        | Home and Guest Scores, Inning, Ball, Strike, Out, Hit, Error.                                                                                                                                                                                                                                                                                                                             |      |      |               |        |          |     |                 |       |
| DIGITS                                       | 18", 16" Bright Red, 7-Segment LEDs.                                                                                                                                                                                                                                                                                                                                                      |      |      |               |        |          |     |                 |       |
| INDICATORS                                   | 3" Bright Red LEDs, circular configuration.                                                                                                                                                                                                                                                                                                                                               |      |      |               |        |          |     |                 |       |
| CAPTIONS                                     | White vinyl letters.                                                                                                                                                                                                                                                                                                                                                                      |      |      |               |        |          |     |                 |       |
| HORN                                         | Horn not included. External 100 dB Vibrating Horn or 120dB Trumpet Horn are available.                                                                                                                                                                                                                                                                                                    |      |      |               |        |          |     |                 |       |
| CONSTRUCTION                                 | 5" extruded aluminum frame, .093" thick, mill finish. Faces made from shatter proof polycarbonate.                                                                                                                                                                                                                                                                                        |      |      |               |        |          |     |                 |       |
| STANDARD COLORS<br>(Custom Colors Available) | BLACK                                                                                                                                                                                                                                                                                                                                                                                     | NAVY | BLUE | LIGHT<br>BLUE | PURPLE | BURGUNDY | RED | FOREST<br>GREEN | GREEN |
| ELECTRONICS                                  | 100% solid state, microprocessor controlled system.                                                                                                                                                                                                                                                                                                                                       |      |      |               |        |          |     |                 |       |
| SERVICING                                    | Front access for ease of servicing. Plug in modules for ease of replacement.                                                                                                                                                                                                                                                                                                              |      |      |               |        |          |     |                 |       |
| MICROPROCESSOR CONTROL<br>CONSOLE            | Sold separately. Extruded Aluminum, high impact low profile microprocessor control console, latest state of the art, user friendly. Size: 13.25" wide x 5" high x 9" deep. Weight: 6 lbs. Microprocessor to be supplied with 25 feet of cable (hardwire). Microprocessor control console with membrane keyboard provides for direct entry of all information. Radio Control is available. |      |      |               |        |          |     |                 |       |
| JUNCTION BOX                                 | One outdoor rated junction box, 5" x 3" with cover and ethernet cable. (Hardwire)                                                                                                                                                                                                                                                                                                         |      |      |               |        |          |     |                 |       |
| DATA CABLE                                   | Twisted pair, direct burial, RJ45 Connectors (Hardwire).                                                                                                                                                                                                                                                                                                                                  |      |      |               |        |          |     |                 |       |
| POWER REQUIREMENTS                           | 115/230 VAC. 50/60 Hz. Minimum one 20A circuit is recommended.                                                                                                                                                                                                                                                                                                                            |      |      |               |        |          |     |                 |       |
| INSTALLATION                                 | Typically installed on two posts. Mounting kits are supplied with scoreboard. NOTE: Number of posts must be determined locally by licenced engineer.                                                                                                                                                                                                                                      |      |      |               |        |          |     |                 |       |
| WEIGHT                                       | Net 200 lbs / Shipping 321 lbs.                                                                                                                                                                                                                                                                                                                                                           |      |      |               |        |          |     |                 |       |
| WARRANTY                                     | Five year guarantee against defects in materials and workmanship. Factory repair service for parts in warranty. Union label. UL Certified.                                                                                                                                                                                                                                                |      |      |               |        |          |     |                 |       |