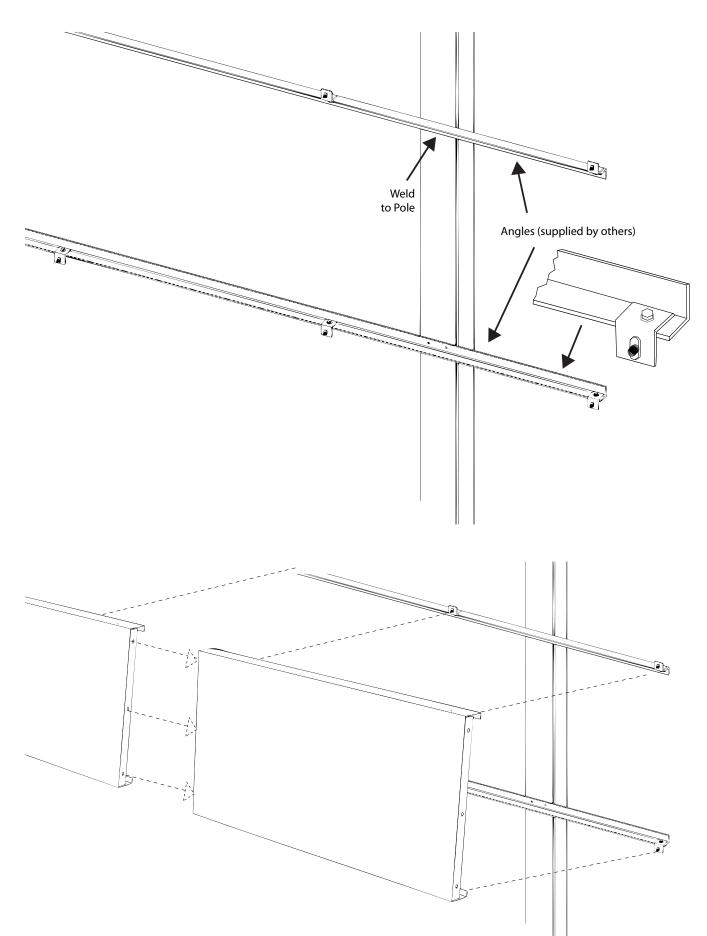

|  |
|-----------------------------------------------------------------------------------|------------------------------------------------------------------------|--|
| Model + RV2                                                                       | el + RV2 Radio upgrade. 2.4 GHz spread spectrum, 1500' expected range. |  |



### PRODUCT SPECIFICATIONS MODEL 8349 LED BASEBALL SCOREBOARD

#### Typical Single-Cabinet Scoreboard Installation Illustration

NUMBER OF POLES SHOWN ONLY FOR REFERENCE. MUST BE DETERMINED LOCALLY BY LICENCED ENGINEER.





## PRODUCT SPECIFICATIONS MODEL 8349 LED BASEBALL SCOREBOARD



#### **Hardwire Scoreboard Wiring**

With a Standard Junction Box







# PRODUCT SPECIFICATIONS TYPICAL OUTDOOR SPONSOR PANEL INSTALLATION