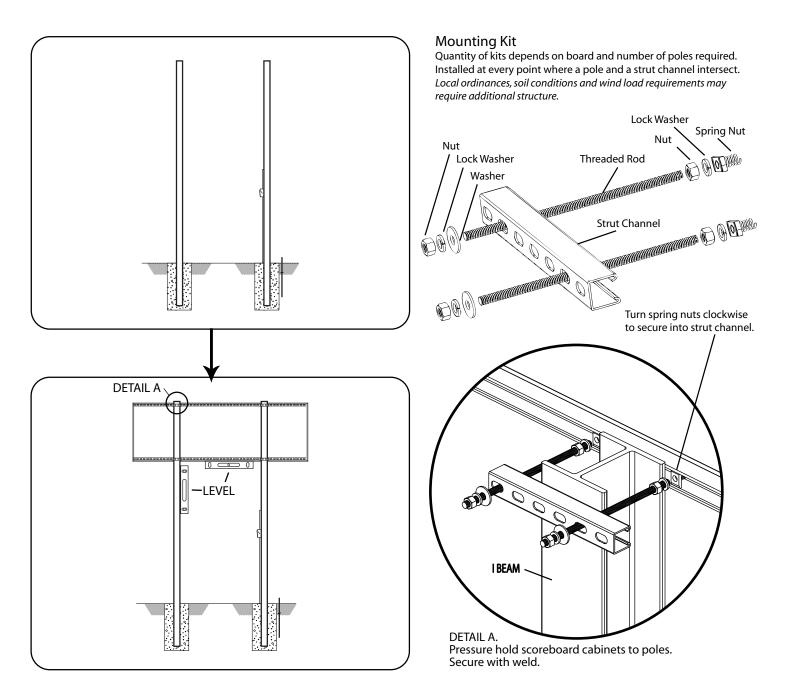

#### Typical Single-Cabinet Scoreboard Installation Illustration

NUMBER OF POLES SHOWN ONLY FOR REFERENCE. MUST BE DETERMINED LOCALLY BY LICENCED ENGINEER.

|                                              |                                                                                                                                                                                                                                                                                                                                                                                           |      |      | 0 (           |        |          | _   |                 |       |
|----------------------------------------------|-------------------------------------------------------------------------------------------------------------------------------------------------------------------------------------------------------------------------------------------------------------------------------------------------------------------------------------------------------------------------------------------|------|------|---------------|--------|----------|-----|-----------------|-------|
| OVERALL DIMENSION                            | 4' high x 10' wide x 5.0" deep. Unistrut mounting (standard) adds an additional 1.625" Depth.                                                                                                                                                                                                                                                                                             |      |      |               |        |          |     |                 |       |
| INFORMATION DISPLAYED                        | Home and Guest Scores, Inning, Ball, Strike, Out, Hit, Error.                                                                                                                                                                                                                                                                                                                             |      |      |               |        |          |     |                 |       |
| DIGITS                                       | 18", 16" Bright Red, 7-Segment LEDs.                                                                                                                                                                                                                                                                                                                                                      |      |      |               |        |          |     |                 |       |
| INDICATORS                                   | 3" Bright Red LEDs, circular configuration.                                                                                                                                                                                                                                                                                                                                               |      |      |               |        |          |     |                 |       |
| CAPTIONS                                     | White vinyl letters.                                                                                                                                                                                                                                                                                                                                                                      |      |      |               |        |          |     |                 |       |
| HORN                                         | Horn not included. External 100 dB Vibrating Horn or 120dB Trumpet Horn are available.                                                                                                                                                                                                                                                                                                    |      |      |               |        |          |     |                 |       |
| CONSTRUCTION                                 | 5" extruded aluminum frame, .093" thick, mill finish. Faces made from shatter proof polycarbonate.                                                                                                                                                                                                                                                                                        |      |      |               |        |          |     |                 |       |
| STANDARD COLORS<br>(Custom Colors Available) | BLACK                                                                                                                                                                                                                                                                                                                                                                                     | NAVY | BLUE | LIGHT<br>BLUE | PURPLE | BURGUNDY | RED | FOREST<br>GREEN | GREEN |
| ELECTRONICS                                  | 100% solid state, microprocessor controlled system.                                                                                                                                                                                                                                                                                                                                       |      |      |               |        |          |     |                 |       |
| SERVICING                                    | Front access for ease of servicing. Plug in modules for ease of replacement.                                                                                                                                                                                                                                                                                                              |      |      |               |        |          |     |                 |       |
| MICROPROCESSOR CONTROL<br>CONSOLE            | Sold separately. Extruded Aluminum, high impact low profile microprocessor control console, latest state of the art, user friendly. Size: 13.25" wide x 5" high x 9" deep. Weight: 6 lbs. Microprocessor to be supplied with 25 feet of cable (hardwire). Microprocessor control console with membrane keyboard provides for direct entry of all information. Radio Control is available. |      |      |               |        |          |     |                 |       |
| JUNCTION BOX                                 | One outdoor rated junction box, 5" x 3" with cover and ethernet cable. (Hardwire)                                                                                                                                                                                                                                                                                                         |      |      |               |        |          |     |                 |       |
| DATA CABLE                                   | Twisted pair, direct burial, RJ45 Connectors (Hardwire).                                                                                                                                                                                                                                                                                                                                  |      |      |               |        |          |     |                 |       |
| POWER REQUIREMENTS                           | 115/230 VAC. 50/60 Hz. Minimum one 20A circuit is recommended.                                                                                                                                                                                                                                                                                                                            |      |      |               |        |          |     |                 |       |
| INSTALLATION                                 | Typically installed on two posts. Mounting kits are supplied with scoreboard. NOTE: Number of posts must be determined locally by licenced engineer.                                                                                                                                                                                                                                      |      |      |               |        |          |     |                 |       |
| WEIGHT                                       | Net 200 lbs / Shipping 321 lbs.                                                                                                                                                                                                                                                                                                                                                           |      |      |               |        |          |     |                 |       |
| WARRANTY                                     | Five year guarantee against defects in materials and workmanship. Factory repair service for parts in warranty. Union label. UL Certified.                                                                                                                                                                                                                                                |      |      |               |        |          |     |                 |       |