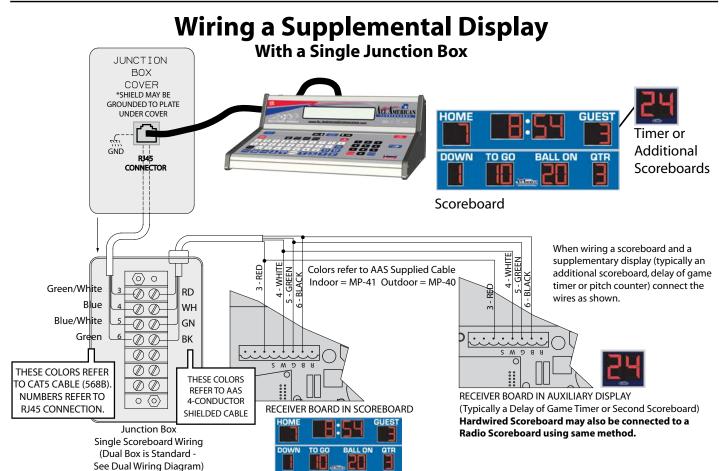

#### **Hardwire Scoreboard Wiring**

With a Standard Junction Box

|                                              |                                                                                                                                                                                                                                                                                                                                                                                           |      |      | 0 (           |        |          | _   |                 |       |
|----------------------------------------------|-------------------------------------------------------------------------------------------------------------------------------------------------------------------------------------------------------------------------------------------------------------------------------------------------------------------------------------------------------------------------------------------|------|------|---------------|--------|----------|-----|-----------------|-------|
| OVERALL DIMENSION                            | 4' high x 10' wide x 5.0" deep. Unistrut mounting (standard) adds an additional 1.625" Depth.                                                                                                                                                                                                                                                                                             |      |      |               |        |          |     |                 |       |
| INFORMATION DISPLAYED                        | Home and Guest Scores, Inning, Ball, Strike, Out, Hit, Error.                                                                                                                                                                                                                                                                                                                             |      |      |               |        |          |     |                 |       |
| DIGITS                                       | 18", 16" Bright Red, 7-Segment LEDs.                                                                                                                                                                                                                                                                                                                                                      |      |      |               |        |          |     |                 |       |
| INDICATORS                                   | 3" Bright Red LEDs, circular configuration.                                                                                                                                                                                                                                                                                                                                               |      |      |               |        |          |     |                 |       |
| CAPTIONS                                     | White vinyl letters.                                                                                                                                                                                                                                                                                                                                                                      |      |      |               |        |          |     |                 |       |
| HORN                                         | Horn not included. External 100 dB Vibrating Horn or 120dB Trumpet Horn are available.                                                                                                                                                                                                                                                                                                    |      |      |               |        |          |     |                 |       |
| CONSTRUCTION                                 | 5" extruded aluminum frame, .093" thick, mill finish. Faces made from shatter proof polycarbonate.                                                                                                                                                                                                                                                                                        |      |      |               |        |          |     |                 |       |
| STANDARD COLORS<br>(Custom Colors Available) | BLACK                                                                                                                                                                                                                                                                                                                                                                                     | NAVY | BLUE | LIGHT<br>BLUE | PURPLE | BURGUNDY | RED | FOREST<br>GREEN | GREEN |
| ELECTRONICS                                  | 100% solid state, microprocessor controlled system.                                                                                                                                                                                                                                                                                                                                       |      |      |               |        |          |     |                 |       |
| SERVICING                                    | Front access for ease of servicing. Plug in modules for ease of replacement.                                                                                                                                                                                                                                                                                                              |      |      |               |        |          |     |                 |       |
| MICROPROCESSOR CONTROL<br>CONSOLE            | Sold separately. Extruded Aluminum, high impact low profile microprocessor control console, latest state of the art, user friendly. Size: 13.25" wide x 5" high x 9" deep. Weight: 6 lbs. Microprocessor to be supplied with 25 feet of cable (hardwire). Microprocessor control console with membrane keyboard provides for direct entry of all information. Radio Control is available. |      |      |               |        |          |     |                 |       |
| JUNCTION BOX                                 | One outdoor rated junction box, 5" x 3" with cover and ethernet cable. (Hardwire)                                                                                                                                                                                                                                                                                                         |      |      |               |        |          |     |                 |       |
| DATA CABLE                                   | Twisted pair, direct burial, RJ45 Connectors (Hardwire).                                                                                                                                                                                                                                                                                                                                  |      |      |               |        |          |     |                 |       |
| POWER REQUIREMENTS                           | 115/230 VAC. 50/60 Hz. Minimum one 20A circuit is recommended.                                                                                                                                                                                                                                                                                                                            |      |      |               |        |          |     |                 |       |
| INSTALLATION                                 | Typically installed on two posts. Mounting kits are supplied with scoreboard. NOTE: Number of posts must be determined locally by licenced engineer.                                                                                                                                                                                                                                      |      |      |               |        |          |     |                 |       |
| WEIGHT                                       | Net 200 lbs / Shipping 321 lbs.                                                                                                                                                                                                                                                                                                                                                           |      |      |               |        |          |     |                 |       |
| WARRANTY                                     | Five year guarantee against defects in materials and workmanship. Factory repair service for parts in warranty. Union label. UL Certified.                                                                                                                                                                                                                                                |      |      |               |        |          |     |                 |       |