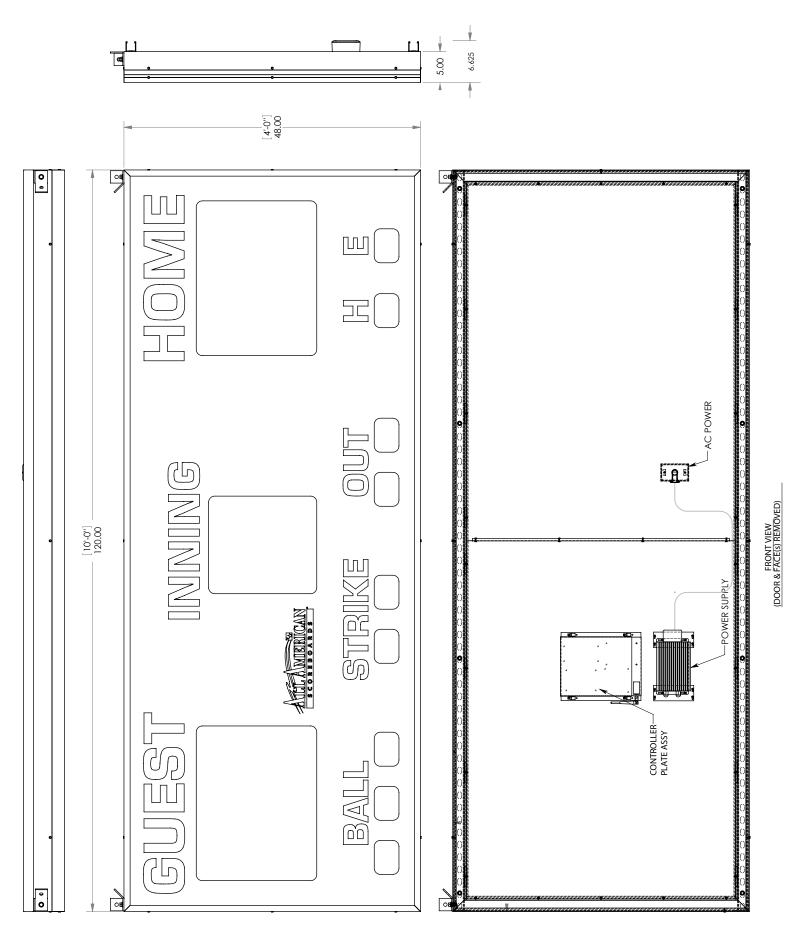

### PRODUCT SPECIFICATIONS MODEL 8349 LED BASEBALL SCOREBOARD

## PRODUCT SPECIFICATIONS MODEL 8349 LED BASEBALL SCOREBOARD

|                                              |                                                                                                                                                                                                                                                                                                                                                                                           |      |      | 0 (           |        |          | _   |                 |       |
|----------------------------------------------|-------------------------------------------------------------------------------------------------------------------------------------------------------------------------------------------------------------------------------------------------------------------------------------------------------------------------------------------------------------------------------------------|------|------|---------------|--------|----------|-----|-----------------|-------|
| OVERALL DIMENSION                            | 4' high x 10' wide x 5.0" deep. Unistrut mounting (standard) adds an additional 1.625" Depth.                                                                                                                                                                                                                                                                                             |      |      |               |        |          |     |                 |       |
| INFORMATION DISPLAYED                        | Home and Guest Scores, Inning, Ball, Strike, Out, Hit, Error.                                                                                                                                                                                                                                                                                                                             |      |      |               |        |          |     |                 |       |
| DIGITS                                       | 18", 16" Bright Red, 7-Segment LEDs.                                                                                                                                                                                                                                                                                                                                                      |      |      |               |        |          |     |                 |       |
| INDICATORS                                   | 3" Bright Red LEDs, circular configuration.                                                                                                                                                                                                                                                                                                                                               |      |      |               |        |          |     |                 |       |
| CAPTIONS                                     | White vinyl letters.                                                                                                                                                                                                                                                                                                                                                                      |      |      |               |        |          |     |                 |       |
| HORN                                         | Horn not included. External 100 dB Vibrating Horn or 120dB Trumpet Horn are available.                                                                                                                                                                                                                                                                                                    |      |      |               |        |          |     |                 |       |
| CONSTRUCTION                                 | 5" extruded aluminum frame, .093" thick, mill finish. Faces made from shatter proof polycarbonate.                                                                                                                                                                                                                                                                                        |      |      |               |        |          |     |                 |       |
| STANDARD COLORS<br>(Custom Colors Available) | BLACK                                                                                                                                                                                                                                                                                                                                                                                     | NAVY | BLUE | LIGHT<br>BLUE | PURPLE | BURGUNDY | RED | FOREST<br>GREEN | GREEN |
| ELECTRONICS                                  | 100% solid state, microprocessor controlled system.                                                                                                                                                                                                                                                                                                                                       |      |      |               |        |          |     |                 |       |
| SERVICING                                    | Front access for ease of servicing. Plug in modules for ease of replacement.                                                                                                                                                                                                                                                                                                              |      |      |               |        |          |     |                 |       |
| MICROPROCESSOR CONTROL<br>CONSOLE            | Sold separately. Extruded Aluminum, high impact low profile microprocessor control console, latest state of the art, user friendly. Size: 13.25" wide x 5" high x 9" deep. Weight: 6 lbs. Microprocessor to be supplied with 25 feet of cable (hardwire). Microprocessor control console with membrane keyboard provides for direct entry of all information. Radio Control is available. |      |      |               |        |          |     |                 |       |
| JUNCTION BOX                                 | One outdoor rated junction box, 5" x 3" with cover and ethernet cable. (Hardwire)                                                                                                                                                                                                                                                                                                         |      |      |               |        |          |     |                 |       |
| DATA CABLE                                   | Twisted pair, direct burial, RJ45 Connectors (Hardwire).                                                                                                                                                                                                                                                                                                                                  |      |      |               |        |          |     |                 |       |
| POWER REQUIREMENTS                           | 115/230 VAC. 50/60 Hz. Minimum one 20A circuit is recommended.                                                                                                                                                                                                                                                                                                                            |      |      |               |        |          |     |                 |       |
| INSTALLATION                                 | Typically installed on two posts. Mounting kits are supplied with scoreboard. NOTE: Number of posts must be determined locally by licenced engineer.                                                                                                                                                                                                                                      |      |      |               |        |          |     |                 |       |
| WEIGHT                                       | Net 200 lbs / Shipping 321 lbs.                                                                                                                                                                                                                                                                                                                                                           |      |      |               |        |          |     |                 |       |
| WARRANTY                                     | Five year guarantee against defects in materials and workmanship. Factory repair service for parts in warranty. Union label. UL Certified.                                                                                                                                                                                                                                                |      |      |               |        |          |     |                 |       |